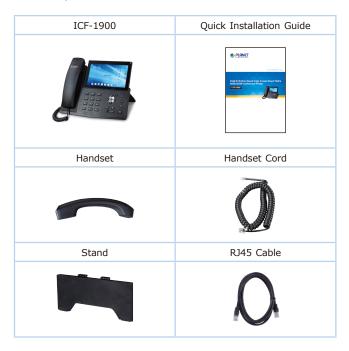

# Verify The Contents Inside The Package Box

The package should contain the following items plus ICF-1900. If any item is missing or damaged, please contact the seller immediately.

-1 -