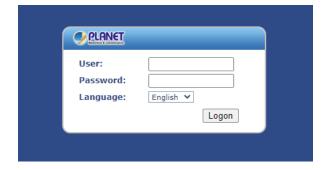

### Step 5. Login Prompt

Use Web browser (Internet Explorer 8.0 or above) to connect to **192.168.0.1** (Type this address in the address bar of Web browser.)

You'll be prompted to input user name and password: admin and 123.