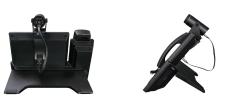

Step 3. Assembling the optional camera, as shown below:

The camera can only be connected to the USB port on the rear of the phone. And the IP phone only supports the PLANET original USB camera ICF-CAM80