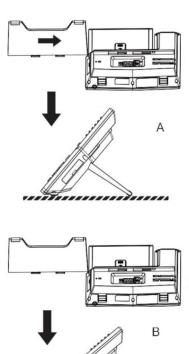

### Step 1. Bracket desktop installation.

Please follow the instructions in the picture below to install the  $\mbox{\it Bracket}.$ 

-2 -

| Index | Description                                                                                                                                                                         |
|-------|-------------------------------------------------------------------------------------------------------------------------------------------------------------------------------------|
| 1     | USB port: For Portable High Definition 1080p USB Camera (ICF-CAM80) or USB device Note: The PLANET USB camera ICF-CAM80 is an optional accessory for the ICF-1900 IP phone.         |
| 2     | <b>Power port:</b> External standard power supply (5V/2A, optional)                                                                                                                 |
| 3     | Internet port: Connect to the Internet<br>(Only Internet port supports PoE. Connect to an<br>IEEE802.3af/at PSE device such as 802.3af injector / hub<br>or 802.3af/at PoE switch.) |
| 4     | PC port: Connect to the computer                                                                                                                                                    |
| 5     | Headset port: External RJ9 earphone                                                                                                                                                 |
| 6     | Handset port: Connect to IP phone handset                                                                                                                                           |