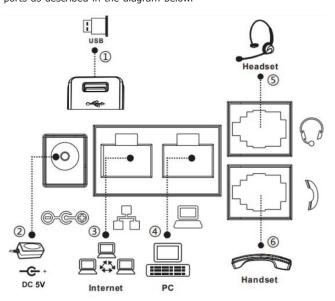

## Step 2. Connecting to the Device

Please connect PoE network, PC and handset to the corresponding ports as described in the diagram below.

### Step 1. Bracket desktop installation.

Please follow the instructions in the picture below to install the  $\mbox{\it Bracket}.$ 

-2 -

| Index | Description                                                                                                                                                                         |
|-------|-------------------------------------------------------------------------------------------------------------------------------------------------------------------------------------|
| 1     | USB port: For Portable High Definition 1080p USB Camera (ICF-CAM80) or USB device Note: The PLANET USB camera ICF-CAM80 is an optional accessory for the ICF-1900 IP phone.         |
| 2     | <b>Power port:</b> External standard power supply (5V/2A, optional)                                                                                                                 |
| 3     | Internet port: Connect to the Internet<br>(Only Internet port supports PoE. Connect to an<br>IEEE802.3af/at PSE device such as 802.3af injector / hub<br>or 802.3af/at PoE switch.) |
| 4     | PC port: Connect to the computer                                                                                                                                                    |
| 5     | Headset port: External RJ9 earphone                                                                                                                                                 |
| 6     | Handset port: Connect to IP phone handset                                                                                                                                           |