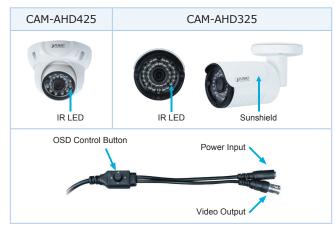

### 2. Physical Introduction

| Connector                    | Description                            |
|------------------------------|----------------------------------------|
| Power Input                  | Connect to a 12V DC power adapter.     |
| Video Output                 | BNC connector for analog video output. |
| OSD Control<br>Button        | Description                            |
| Н                            | AHD Mode                               |
| Т                            | TVI Mode                               |
| С                            | CVI Mode                               |
| Α                            | CVBS Mode                              |
| Press &<br>Direction Control | OSD Configuration                      |