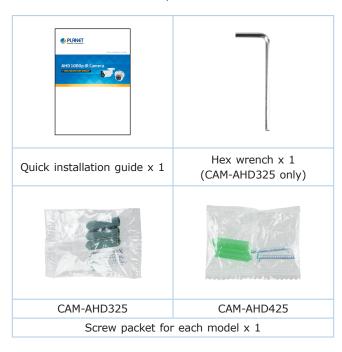

#### **VERIFY THE CONTENTS INSIDE THE PACKAGE BOX**

The package should contain the items plus CAM-AHD325/ CAM-AHD425. If any item is missing or damaged, please contact the seller immediately.

– 1 –