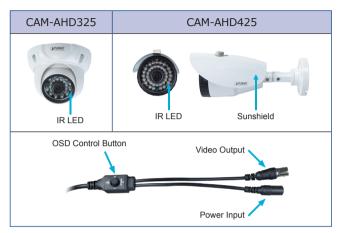

## 2. Physical Introduction

| Connector                    | Description                            |
|------------------------------|----------------------------------------|
| Power Input                  | Connect to a 12V DC power adapter.     |
| Video Output                 | BNC connector for analog video output. |
| OSD Control<br>Button        | Description                            |
| Н                            | AHD Mode                               |
| Т                            | TVI Mode                               |
| С                            | CVI Mode                               |
| A                            | CVBS Mode                              |
| Press & Direction<br>Control | OSD Configuration                      |