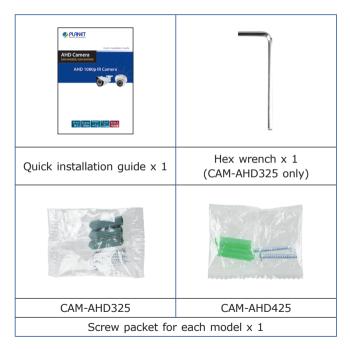

### 1. Packet Contents

#### VERIFY THE CONTENTS INSIDE THE PACKAGE BOX

The package should contain the items plus CAM-AHD325/ CAM-AHD425. If any item is missing or damaged, please contact the seller immediately.